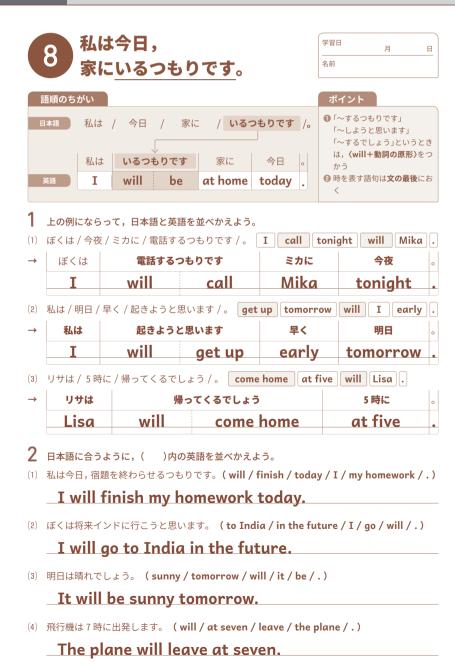

解答 **B6** 

解答 **B6** 

| 8 私は今日,<br>家に <u>いるつもりです</u> 。                                                       | 学習日 月 日<br>名前               |
|--------------------------------------------------------------------------------------|-----------------------------|
| <b>Let's Write! 日本語に合う英語を書こう</b> 。<br>(1) 私は今夜,早く寝るつもりです。                            | 早く寝る:go to bed early        |
| (2) タクは 5 時に家を出るでしょう。                                                                | 家を出る:leave home             |
| (3) ぼくは将来,世界を旅しようと思います                                                               | 世界を旅する:<br>travel the world |
| (4) 明日はくもりでしょう。                                                                      | くもりである: <b>be cloudy</b>    |
| (5) その飛行機は7時に到着します。                                                                  | 到着する:arrive                 |
| <b>▼</b> 解答を隠しながら解いてね                                                                |                             |
| Answer  (1) I will[I'll] go to bed early tonight.  (2) Taku will leave home at five. |                             |

(4) It will[It'll] be cloudy tomorrow.(5) The plane will arrive at seven.

**032** 英語の語順ドリル Book 2